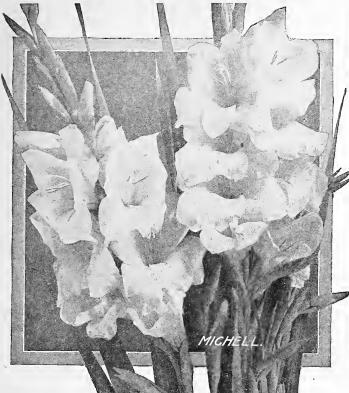

It grows compact medium dwarf, with lustrous green foliage and throws up gigantic flowerheads very ireely. We claim it to have the largest flowerheads of any of the Bedding Geraniums. The individual blooms frequently measure 2½ inches across. **PRICES TO THE FLORIST TRADE.** From 2½-inch pots, per dozen, 85c.; 25 for \$1.25; \$4.50 per 100; \$40.00 per 1000.